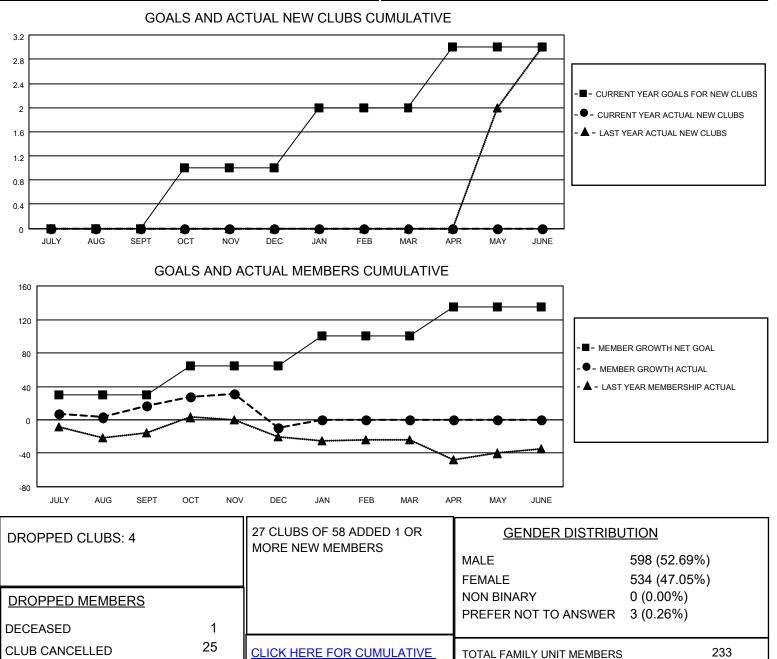

## LOCATION CALIFORNIA

District 4 L3

Results as of: 12/31/2022

| Clubs                 |               |           |               | Members               |                          |                         |                                                    |
|-----------------------|---------------|-----------|---------------|-----------------------|--------------------------|-------------------------|----------------------------------------------------|
| RESULTS FOR 2022-2023 |               |           |               | RESULTS FOR 2022-2023 |                          |                         |                                                    |
| QUARTER               | NEW CLUB GOAL | NEW CLUBS | DROPPED CLUBS | QUARTER ME            | EMBER GROWTH NET<br>GOAL | MEMBER GROWTH<br>ACTUAL | DROPPED<br>MEMBERS ACTUAL<br>(including transfers) |
| JULY/AUG/SEPT         | 0             | 0         | 1             | JULY/AUG/SEPT         | 30                       | 82                      | 51                                                 |
| OCT/NOV/DEC           | 1             | 0         | 3             | OCT/NOV/DEC           | 35                       | 32                      | 57                                                 |
| JAN/FEB/MAR           | 1             | 0         | 0             | JAN/FEB/MAR           | 35                       | 0                       | 0                                                  |
| APR/MAY/JUNE          | 1             | 0         | 0             | APR/MAY/JUNE          | 35                       | 0                       | 0                                                  |